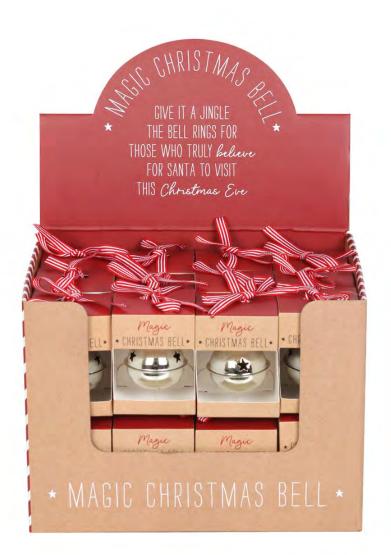

## **Product Description**

Straight from Santa's sleigh in the North Pole, this magic jingle bell is sure to bring extra joy and magic to any child'sChristmas. This display includes 24 bells presented in matching gift boxes that read, 'Give it a jingle. The bell rings forthose who truly believe for Santa to visit this Christmas Eve', making it a small but meaningful keepsake for the festiveseason. Designed by Something Different Wholesale and part of the Christmas Traditions range of seasonal gifts and homeware.

## **Packaging Materials:**

Colour Cardboard Box with Window, Cardboard Display Box,

## **Packaging Information:**

Colour Cardboard Box with Window, Cardboard Display Box,